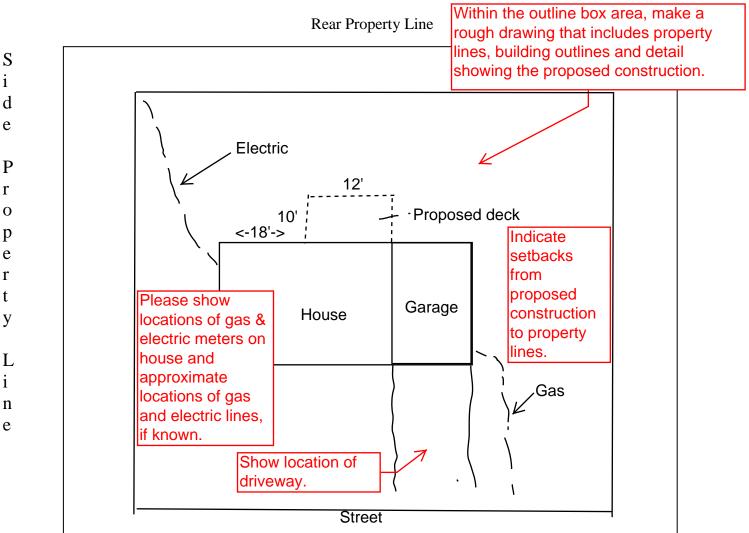

## OPU Building Permit Utility Sign Off Form



Please remember: "It's the Law" to call *Gopher State One-Call 1-800-252-1166* at least 48 hours (two weekdays) before beginning any excavation. Hand dig within two feet of Location marking of utilities.



Front Property Line

## OPU Building Permit Utility Sign Off Form



| OWATONA<br>PUBLIC UTILITIES                        |            |                                                               |                  |       |                      |
|----------------------------------------------------|------------|---------------------------------------------------------------|------------------|-------|----------------------|
| 208 Walnut Ave S.                                  | Date:      |                                                               | Address:         |       |                      |
| P.O. BOX 800<br>Owatonna, MN 55060<br>507-451-2480 | ) Phone: _ |                                                               | Name:            |       |                      |
|