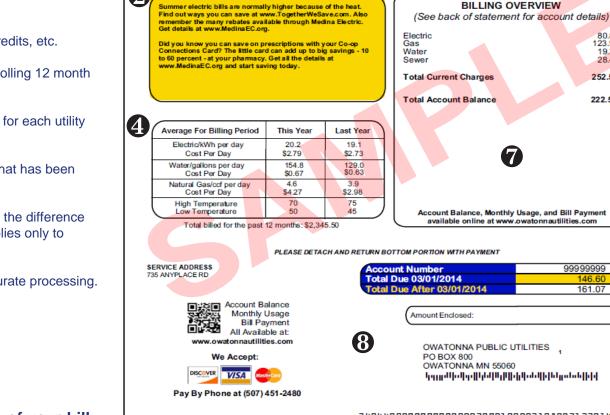

## To read your new bill format, follow the numbers for a guide to your new billing format.

- 1. Customer Account Information.
- 2. Convenient Payment Options & other messages from OPU. Check frequently.
- 3. Previous month's account activity includes payments, credits, etc.
- 4. Average daily usage summary for each utility including a rolling 12 month total.
- 5. Current charges summary summarizes the total charges for each utility including the overall total.
- Total account balance indicates the difference between what has been billed minus payments.
- 7. Budget billing section Budget Balance Forward indicates the difference between the budget amount minus budget payments. Applies only to budget billing participants.
- 8. Payment Stub. Please return with payment to ensure accurate processing.

Current Charges

Account Number

Payment Received 01/28/2014

Payment Received 01/30/2014

Total Due After 03/01/2014

Total Due 03/01/2014

Account Balance Summary

Thank You!

Thank You!

02/15/2014

99999999

03/01/20

188.58

(100.00) CR

0.00

146.60

146.60

161.07

(88.58) CR

80.87

19.33

28.40

252.51

222.51

99999999

46.

161.07

123.91

6